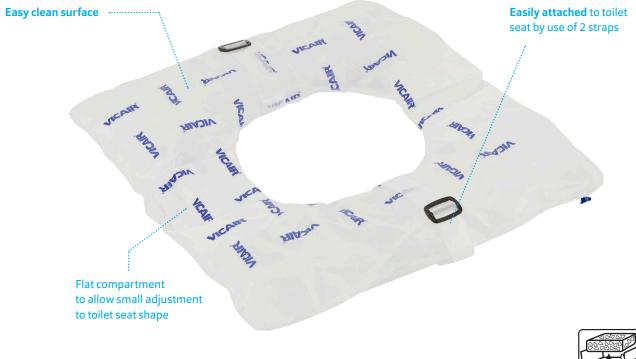

## Changes the hard toilet seat into a comfortable seating surface

### Straps for an easy fix onto the toilet seat

## Watertight which makes it easy to clean and disinfect

The Vicair Liberty TC is a toilet seat cushion that offers comfort and skin protection during toilet visits. It is easy to install: simply strap the lightweight cushion onto the toilet seat. And of course it is easy to clean and disinfect.